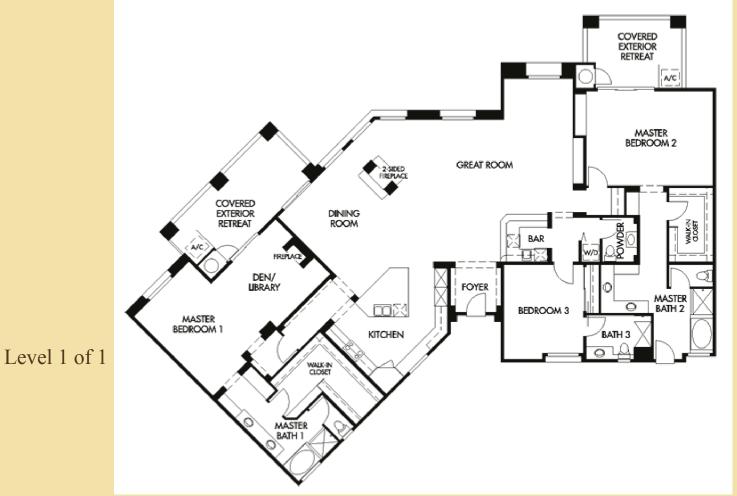

## Plan Details:

- 3,447 Square Feet
- 3 Bedrooms + Master Retreat
- 3<sup>1</sup>/<sub>2</sub> Bathrooms
- 2-Bay Parking Spaces
- On-Site Storage Space
- Condominium Home
- One-Level Layout
- Open Great Room with Island Kitchen
- Built-In Wet Bar for Entertaining
- Two Private Decks